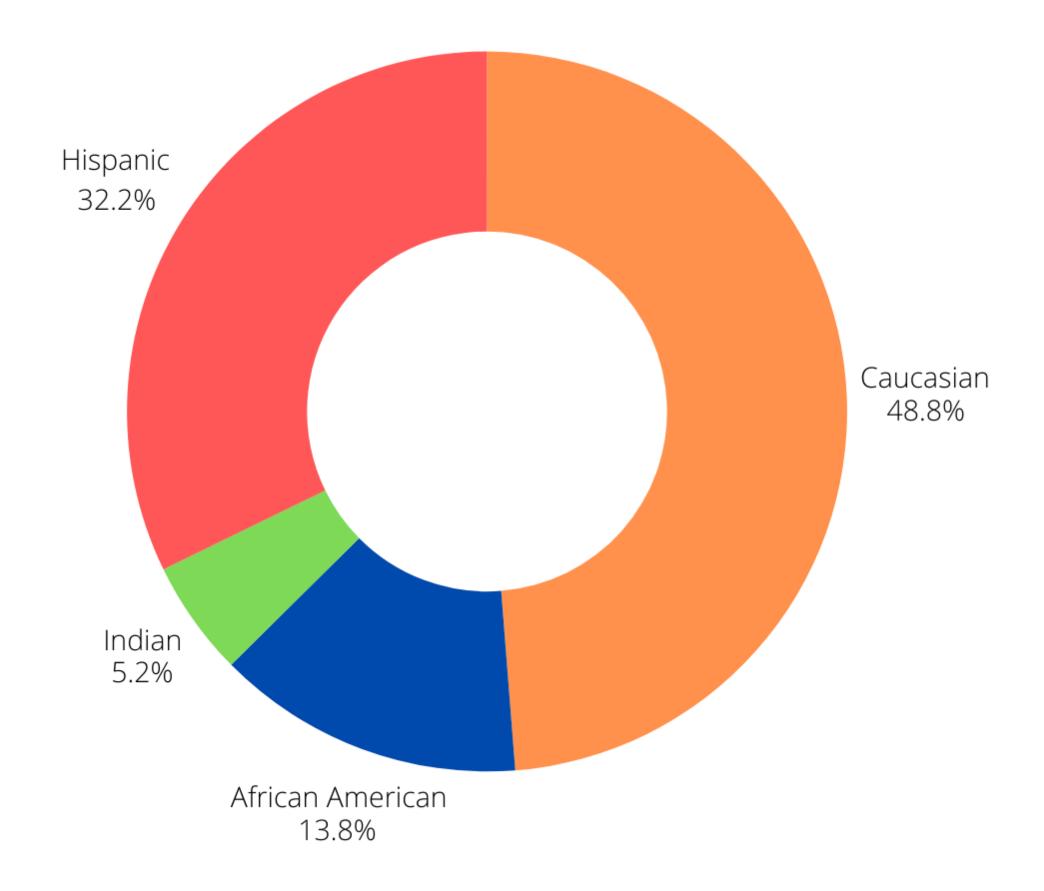

## Diversity in Orlando

A magazine is a periodical publication, which can either be printed or published electronically. It is issued regularly, usually every week or every month, and it contains a variety of content.